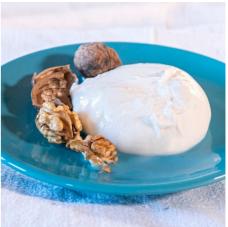

## **Burrata al Tartufo 250gr**

Product code MEDIBURTAR250

Category Cheeses

Burrata Line and Cream Products

Notes BURRATA

Burrata shelf life: 15 days

Variants: with truffle

Format: variable weight 250g

Packaging: 250g tub