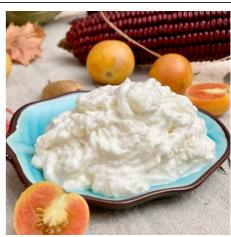

## Stracciatella 250 g pack

Category

**MEDISTRAC** Product code Stracciatella

Cheese

STRACCIATELLA Notes

Stracciatella shelf life: 15 DAYS

Variant: au natural. Format: 250g

Packaging: 250g tub