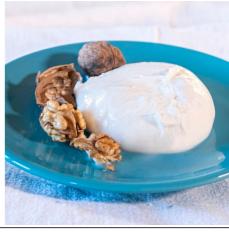

### **Butterrate al Naturale 250gr**

Product code MEDIBURRATE

Category Cheeses

Burrata Line and Cream Products

Notes BURRATA

BURRATA Burrata shelf life: 15 days Variants: au natural. Format: variable weight 250g

Tomati Tanasio Wolgin 2006

Packaging: 250g tub