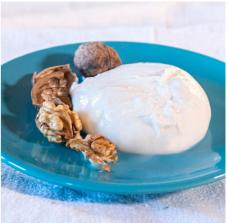

### **Burrata al Naturale 300gr**

Product code MEDIBURR300

Category Cheeses

Burrata Line and Cream Products

Notes BURRATA

Burrata shelf life: 15 days

Variants: natural, with truffle sauce, truffle, smoked, with pistachio grain Format: variable weight 300

g

Packaging: 300 g tray