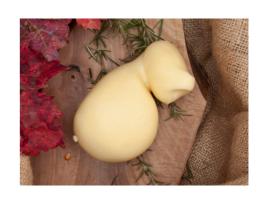

#### **Smoked Scamorza**

Product code MEDISCAMAFF
Category Scamorze cheeses

SCAMORZA

Scamorza shelf life: 90 days Variant:

Notes smok

Packaging: individual vacuum-packed or unpacked with loop Format: Variable

weight300g/380g

Page 2 Continued...