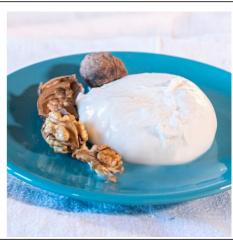

### **Burratina al Naturale 125gr**

Product code MEDIBUR125

Category Cheeses

Burrata Line and Cream Products

Notes BURRATA

Burrata shelf life: 15 days

Variants: natural, with truffle sauce, truffle, smoked, with pistachio grain Format: variable weight 125 g

Packaging: 125 g tray

Page 1 Continued...