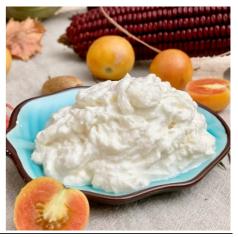

### **Smoked Stracciatella**

Product code **MEDISTRACAFF** 

Category Stracciatella

Cheese

Notes

STRACCIATELLA Stracciatella shelf life: 15 DAYS

Variants: natural, with truffle sauce, truffle, smoked, with pistachio grain Format: 250g, 500g, 3 kg

Packaging: 250g - 500g - 3kg tubs