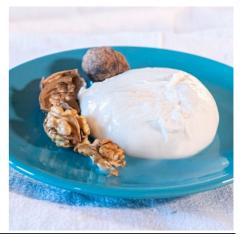

### **Burrata al Naturale 300gr**

Product code MEDIBURR300

Category Cheeses

Burrata Line and Cream Products

Notes BURRATA

Burrata shelf life: 15 days

Variants: natural, with truffle sauce, truffle, smoked, with pistachio grain Format: variable weight 300

g

Packaging: 300 g tray