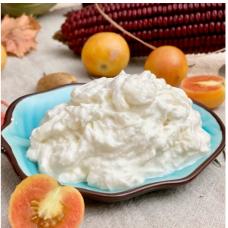

# Stracciatella with truffle

Product code **MEDITSTRTART** 

Category Stracciatella

Cheese

Notes

STRACCIATELLA Stracciatella shelf life: 15 DAYS

Variants: natural, with truffle sauce, truffle, smoked, with pistachio grain Format: 250g, 500g, 3 kg

Packaging: 250g - 500g - 3kg tubs