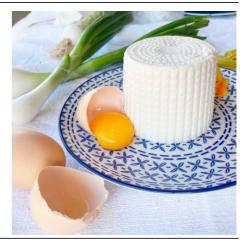

### Cow's Ricotta Vacuum-packed about 400g

Product code MEDITERRIC

Category Cheeses

Cheese & Derivatives Line

Notes RICOTTA

Ricotta shelf life: 10 DAYS

Packaging: VARIABLE WEIGHT SHEET 300G-400G

Sizes: three types of twill in variable weights: 300g/400g twill