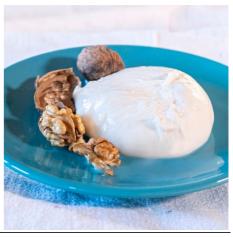

## **Burrata al Tartufo 250gr**

Product code MEDIBURTAR250

Category Cheeses

Burrata Line and Cream Products

Notes BURRATA

Burrata shelf life: 15 days

Variants: with truffle

Format: variable weight 250g